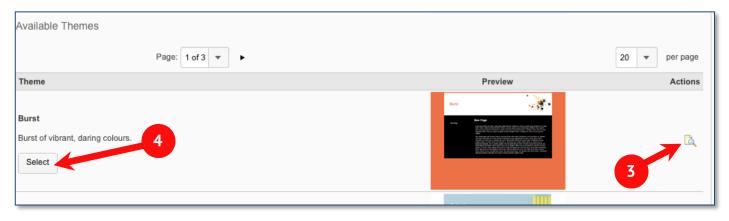

### Step 3:

Scroll through the theme options and use the **Preview icon** to preview your ePortfolio Presentation with that theme.

### Step 4:

When you have found a theme you want to use, click the **Select** button to apply that theme to your presentation.